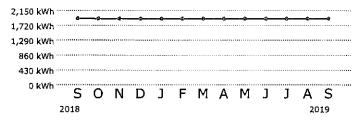

|
|-------------|---------------------------------|--------------------------------------------------------|
| Sep 4, 2019 | Aug 2, 2019                     | Sep 4, 2018                                            |
| 1919        | 1919                            | 1919                                                   |
| 33          | 31                              | 33                                                     |
| 58          | 62                              | 58                                                     |
| \$109.75    | \$109.75                        | \$125.08                                               |
|             | Sep 4, 2019<br>1919<br>33<br>58 | Sep 4, 2019 Aug 2, 2019<br>1919 1919<br>33 31<br>58 62 |

## **Energy Usage History**



### Keep In Mind

- Payment received after November 25, 2019 is considered LATE; a late payment charge of 1% will apply.
- Charges and energy usage are based on the facilities contracted. Facility, energy and fuel costs are available upon request.
- Download the FPL Mobile App to stay informed throughout hurricane season. Visit FPL.com/MobileApp or text APP to MyFPL (69375) to download.



#### Stay prepared for storms

## A new hassle-free way to go solar

#### Electricity theft is a crime

Use our interactive guide to build your emergency plan and review safety tips. View Storm Center

FPL SolarTogether would allow you to enjoy Tampering with an electric meter is dangerous the benefits of solar energy without the hassle and punishable by Florida law. of doing it alone.

Report Theft

U